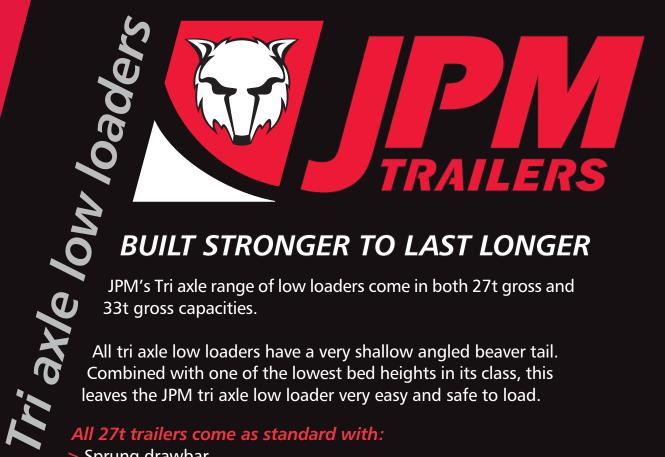

## **BUILT STRONGER TO LAST LONGER**

JPM's Tri axle range of low loaders come in both 27t gross and 33t gross capacities.

All tri axle low loaders have a very shallow angled beaver tail. Combined with one of the lowest bed heights in its class, this leaves the JPM tri axle low loader very easy and safe to load.

## All 27t trailers come as standard with:

- > Sprung drawbar
- > Multi leaf suspension
- > 8 stud axles (300 x 90 brakes)
- > Heavy duty 10" chassis
- > 215/75 R17.5J rated low profile twin wheels
- > Timber floor
- > Full road lights
- > Spring assisted loading ramps
- > Hydraulic brakes (two brake rams per wheel)