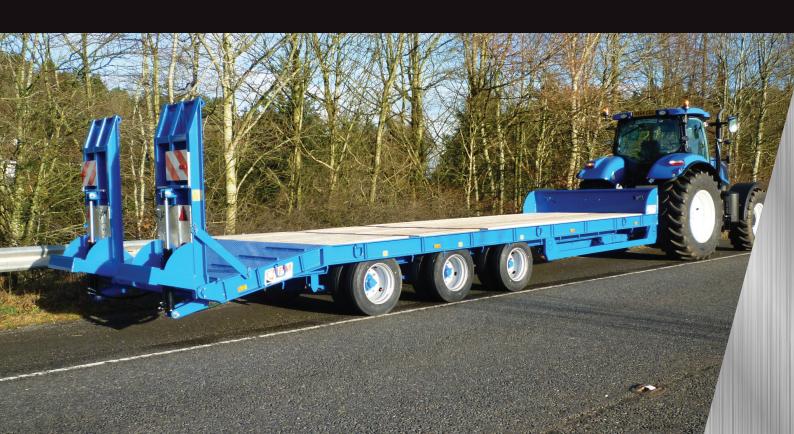

## **BUILT STRONGER TO LAST LONGER**

JPM's Tri axle range of low loaders come in both 27t gross and 33t gross capacities.

All tri axle low loaders have a very shallow angled beaver tail. Combined with one of the lowest bed heights in its class, this leaves the JPM tri axle low loader very easy and safe to load.