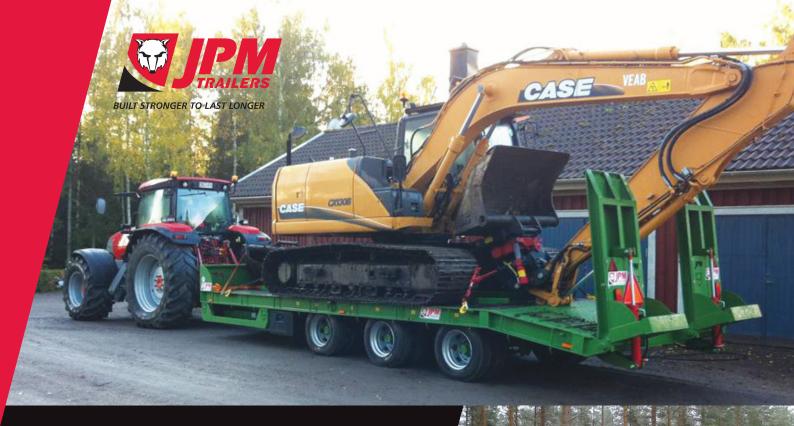

## **BUILT STRONGER TO LAST LONGER**

JPM's Tri axle range of low loaders come in both 27t gross and 33t gross capacities.

All tri axle low loaders have a very shallow angled beaver tail. Combined with one of the lowest bed heights in its class, this leaves the JPM tri axle low loader very easy and safe to load.