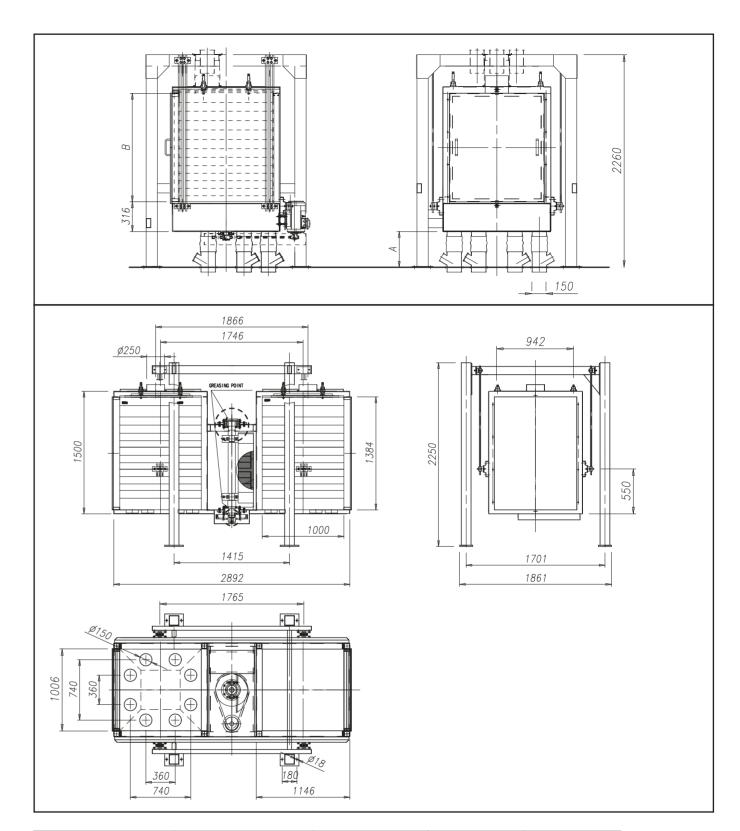

## GSPM

## **Control Plansifter**

The machine is composed by one, or two sieve boxes, with 8, 10, 12 sieves. Machine is suitable for high potential of sifting in wheat mills, feed mills, maize mills and food industry in general.

Maximum efficiency and reliability of operation conribute to solve particular problems of selection and sieving with minimum encumbrance.





| Model          | Sifting Area<br>m² | Capacity (flour) * | Power<br>kW | Weight<br>Kg |
|----------------|--------------------|--------------------|-------------|--------------|
| Single channel | 11                 | 15                 | 1,5         | 950          |
| Double channel | 22                 | 30                 | 2,2         | 1500         |

(\*) For flour 250 micron with max 15.5% humidity
Units = mm

GOLFETTO SANGATI