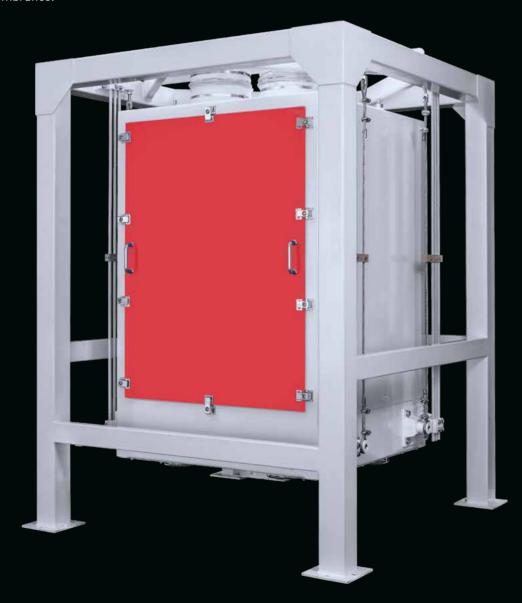

## **Control Plansifter**

The machine is composed by one, or two sieve boxes, with 8, 10, 12 sieves. Machine is suitable for high potential of sifting in wheat mills, feed mills, maize mills and food industry in general.

Maximum efficiency and reliability of operation conribute to solve particular problems of selection and sieving with minimum encumbrance.

| Model          | Sifting Area<br>m² | Capacity (flour) * | Power<br>kW | Weight<br>Kg |
|----------------|--------------------|--------------------|-------------|--------------|
| Single channel | 11                 | 15                 | 1,5         | 950          |
| Double channel | 22                 | 30                 | 2,2         | 1500         |