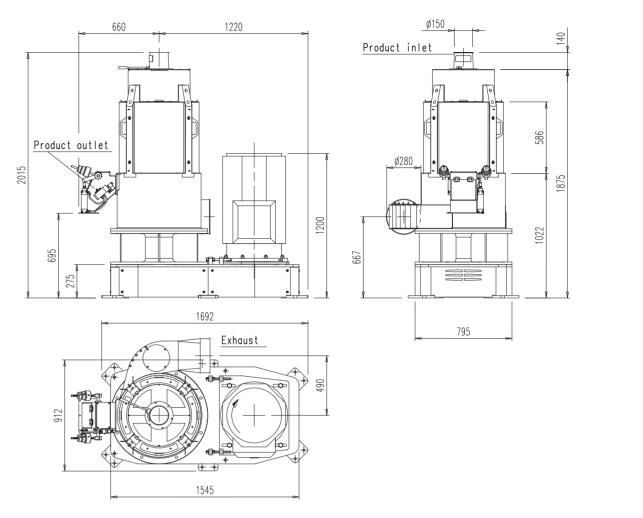

## PSV

## Vertical debranner

This machine was designed to get more extraction in flour and semolina through the removal of ashes and impurities. . Substantially reduces the bacterial load and the presence of heavy metals.







| PSV-A 55    | *Capacity<br>t/h | Power<br>kW | Air Volume<br>m <sup>3/</sup> min | Suction Pressure<br>mmH <sub>2</sub> 0 |
|-------------|------------------|-------------|-----------------------------------|----------------------------------------|
| Soft wheat  | 5/8              | 55-75-90    |                                   |                                        |
| Durum Wheat | 5/8              | 55-75-90    | 60                                | 160                                    |
| Rice        | 6                | 55-75-90    |                                   |                                        |

\* Soft wheat 0,75t/m<sup>3</sup> Units = mm