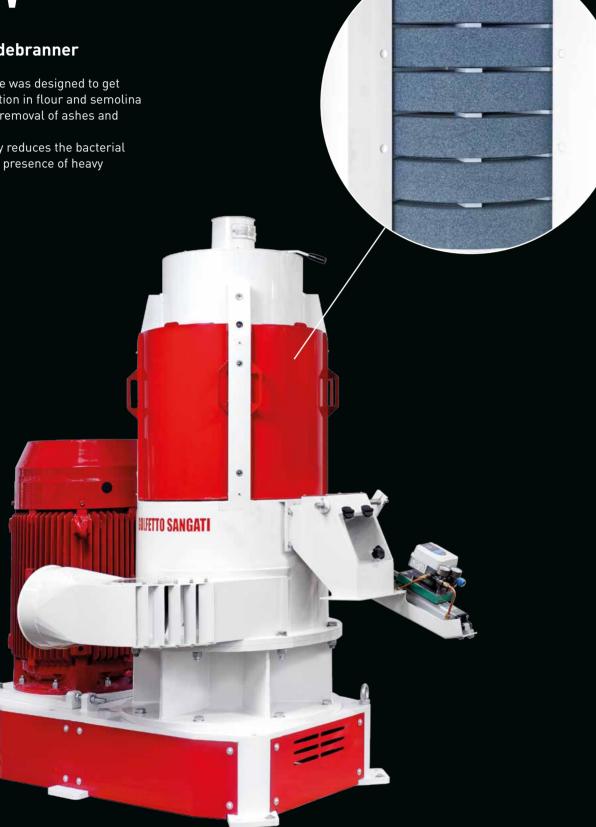

## Vertical debranner

This machine was designed to get more extraction in flour and semolina through the removal of ashes and impurities. . Substantially reduces the bacterial load and the presence of heavy metals.