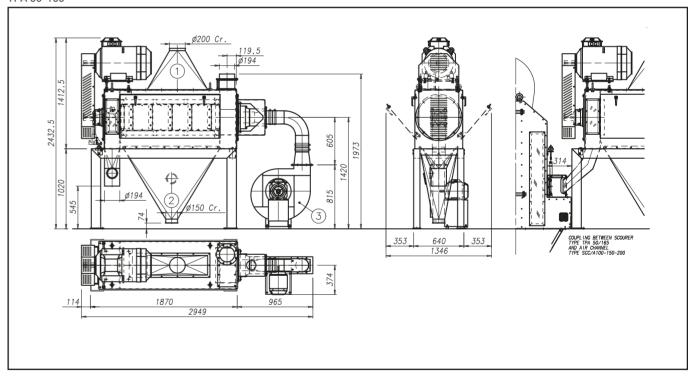

TPA 35-135

TPA 50-165

| Туре      | Type *Capacity<br>t/h |                | Power<br>Kw    | Aspiration 1<br>m <sup>3</sup> /min mmH20 |    | Aspiration 2<br>m <sup>3</sup> /min mmH20 |    | Fan 3<br>Kw m <sup>3</sup> /min |    | Weight<br>Kg | Volume<br>m <sup>3</sup> |
|-----------|-----------------------|----------------|----------------|-------------------------------------------|----|-------------------------------------------|----|---------------------------------|----|--------------|--------------------------|
| TPA 35-13 | 35                    | 8              | 15             | 10                                        | 50 | 15                                        | 50 | 3                               | 25 | 660          | 3                        |
| TPA 50-1  | 55                    | 10<br>15<br>20 | 22<br>37<br>45 | 30                                        | 50 | 10                                        | 50 | 4                               | 35 | 1200         | 5                        |

\* Soft wheat 0,75t/m<sup>3</sup> Units = mm

OLFETTO SANGATI