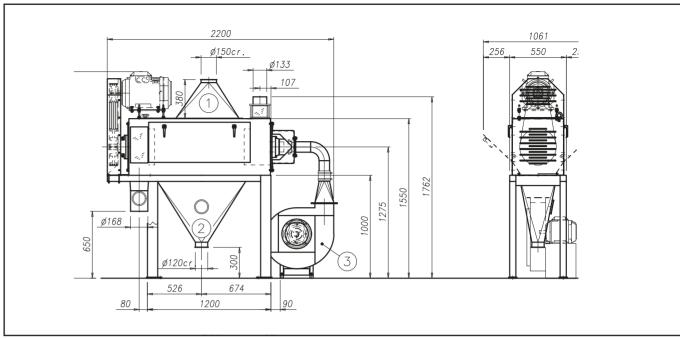

TPA 35-135

TPA 50-165

| Туре      | Type *Capacity<br>t/h |                | Power<br>Kw    | Aspiration 1<br>m <sup>3</sup> /min mmH20 |    | Aspiration 2<br>m <sup>3</sup> /min mmH20 |    | Fan 3<br>Kw m <sup>3</sup> /min |    | Weight<br>Kg | Volume<br>m <sup>3</sup> |
|-----------|-----------------------|----------------|----------------|-------------------------------------------|----|-------------------------------------------|----|---------------------------------|----|--------------|--------------------------|
| TPA 35-13 | 35                    | 8              | 15             | 10                                        | 50 | 15                                        | 50 | 3                               | 25 | 660          | 3                        |
| TPA 50-1  | 55                    | 10<br>15<br>20 | 22<br>37<br>45 | 30                                        | 50 | 10                                        | 50 | 4                               | 35 | 1200         | 5                        |

\* Soft wheat 0,75t/m<sup>3</sup> Units = mm

OLFETTO SANGATI