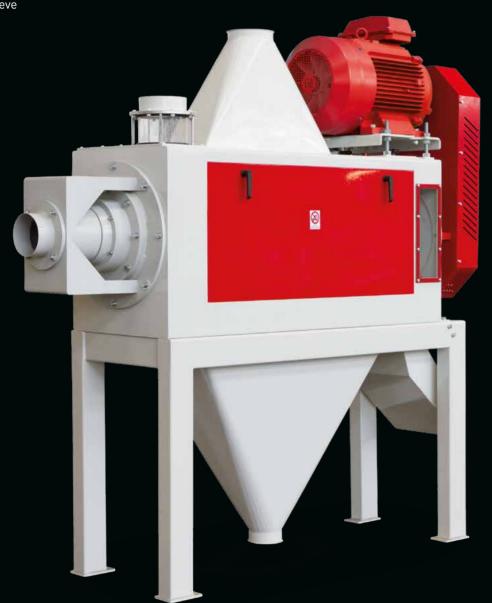

## **Intensive Scourer**

Performs an intensive cleaning of the grain kernel surface. Strong motor dynamically balanced with special rubbing beaters and paddles for product advancement.

The retention time of the product inside the machine is regulated by means of an air division screen system. Built-in fan for cleaning of the rotor and the sieve