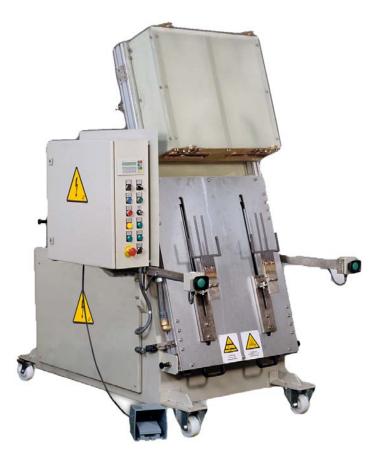

## Vertical bar end semiautomatic heater

This series of machines has been designed specifically developed for this application in forging shops.

It is designed for bar end heating (screws, tie, rods, bolts, pins, etc) with medium series, as much as ferrous as non-ferrous materials.

The machines are semiautomatic version, where an operator or a robot positioned the bar to be heated and once performed the heating process, this operator withdraws the car.

These machines are normally equipped with an induction generator power of 25 to 100kW.

The maximum production to be achieved with this type of machines are about 600/700 pieces/hour, depending on bar diameters and induction generator power mounted.

Forging detail

info@ghinduction.com www.ghinduction.com