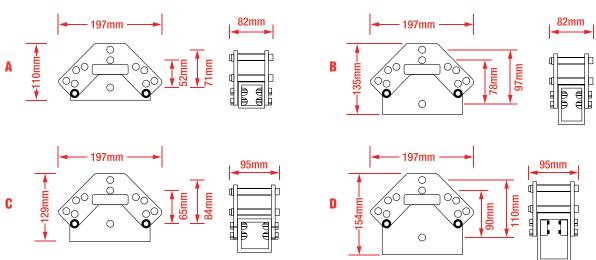

## **Technical Specifications**

| Pad Frame<br>Tube Width   | (A)<br>51mm | (B)<br>51mm | (C)<br>63mm | (D)<br>63mm |
|---------------------------|-------------|-------------|-------------|-------------|
| <b>Extension Tube</b>     |             |             |             |             |
| Dimensions                | 51 x 51mm   | 51 x 76mm   | 63 x 63mm   | 63 x 89mm   |
| Minimum-Maximum           |             |             |             |             |
| <b>Extension Distance</b> | 52 - 71mm   | 78 - 97mm   | 65 - 84mm   | 90 - 110mm  |

## **Dimensions**