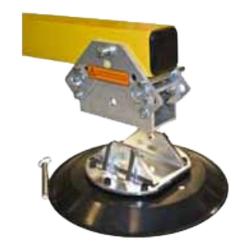

## Frame Extensions For Woods Powr-Grip Vacuum Lifters WGGR151]

Window mullions and other obstructions are no longer a problem thanks to these clever frame extensions with moveable pad mounts.

Designed to complement our MRT4 and MRTA6 vacuum lifters, the frame extensions help overcome obstructions on the contact surface. The extensions are fast and simple to install using hitch pins, and each mount extension is adjustable to match the specific application.

The frame extensions are designed for frames with a tube width of 51mm or 63mm. Different sized extension tubes can also be purchased if you are looking to extend the moveable pad mounts to different distances from the pad frame.

Please note the frame extensions will alter the lifting capacity of the machine; please contact our team for further advice.

| Model | Safe working load with minimum extension (65mm) | Safe working load with maximum extension (65mm) |
|-------|-------------------------------------------------|-------------------------------------------------|
| MRT4  | 167kg                                           | 147kg                                           |
| MRTA6 | 440kg                                           | 421kg                                           |