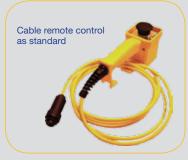

## **Technical Specifications**

| Safe working load<br>(smooth, clean surface at 60% vacuum) | capacity:                                    | 1200kg                                                                                                                  |
|------------------------------------------------------------|----------------------------------------------|-------------------------------------------------------------------------------------------------------------------------|
| Number of suction cups                                     | cups:                                        | 12                                                                                                                      |
| Suction cup                                                | description:                                 | black rubber, not abrasion resistant, heat resistant up to 100°F                                                        |
| Suction cup diameter                                       | diameter:                                    | 300mm                                                                                                                   |
| Suitable for lifting                                       | material properties:<br>surface:<br>example: | gastight / non-porous<br>smooth<br>glass, plastic boards, ceramic plates, sheet metals, coated boards                   |
| Weight of lifter                                           | approx:                                      | 260kg (CH), 230kg (AH)                                                                                                  |
| Depth of lifter                                            | depth:                                       | 330mm (CH), 270mm (AH)                                                                                                  |
| Tilt                                                       | tilt:                                        | 90° manual                                                                                                              |
| Vacuum system                                              | single circuit:                              | 1 pump, 1 vacuum reserve tank                                                                                           |
| Voltage                                                    | pump:<br>battery charger:<br>mains:          | 12v DC from rechargeable battery<br>110v/240v 50/60Hz single phase factory selectable<br>110v/240v 50/60Hz single phase |
| Standard accessories                                       | standard:                                    | cable remote control                                                                                                    |
| Optional accessories                                       | optional:                                    | infrared remote control, 415v 3-phase, low marking pads                                                                 |