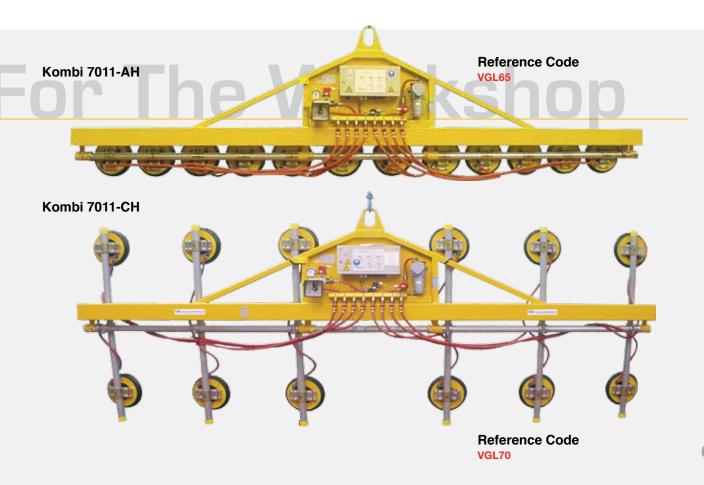

## Kombi 7011-AH & 7011-CH Single Circuit [1200kg]

The Kombi 7011-AH and 7011-CH are both versatile single circuit vacuum lifters ideal for lifting and transporting heavy glass and large curtain walling elements in factories, workshops and manufacturing centres.

With a single row of 12 suction pads, the Kombi 7011-AH lifter delivers a class-leading capacity to unit weight ratio. Its 4m long frame means it is suitable for lifting vertically and horizontally-oriented materials.

The Kombi 7011-CH has 12 suction pads set in pairs making it extremely versatile, as each pair of pads is adjustable along the central axis and individual pads are also adjustable along the cross bar. Manual 90° tilting is also provided.

## **Technical Specifications**

| Safe working load<br>(smooth, clean surface at 60% vacuum) | capacity:                                    | 1200kg                                                                                                                  |
|------------------------------------------------------------|----------------------------------------------|-------------------------------------------------------------------------------------------------------------------------|
| Number of suction cups                                     | cups:                                        | 12                                                                                                                      |
| Suction cup                                                | description:                                 | black rubber, not abrasion resistant, heat resistant up to 100°F                                                        |
| Suction cup diameter                                       | diameter:                                    | 300mm                                                                                                                   |
| Suitable for lifting                                       | material properties:<br>surface:<br>example: | gastight / non-porous<br>smooth<br>glass, plastic boards, ceramic plates, sheet metals, coated boards                   |
| Weight of lifter                                           | approx:                                      | 260kg (CH), 230kg (AH)                                                                                                  |
| Depth of lifter                                            | depth:                                       | 330mm (CH), 270mm (AH)                                                                                                  |
| Tilt                                                       | tilt:                                        | 90° manual                                                                                                              |
| Vacuum system                                              | single circuit:                              | 1 pump, 1 vacuum reserve tank                                                                                           |
| Voltage                                                    | pump:<br>battery charger:<br>mains:          | 12v DC from rechargeable battery<br>110v/240v 50/60Hz single phase factory selectable<br>110v/240v 50/60Hz single phase |
| Standard accessories                                       | standard:                                    | cable remote control                                                                                                    |
| Optional accessories                                       | optional:                                    | infrared remote control, 415v 3-phase, low marking pads                                                                 |