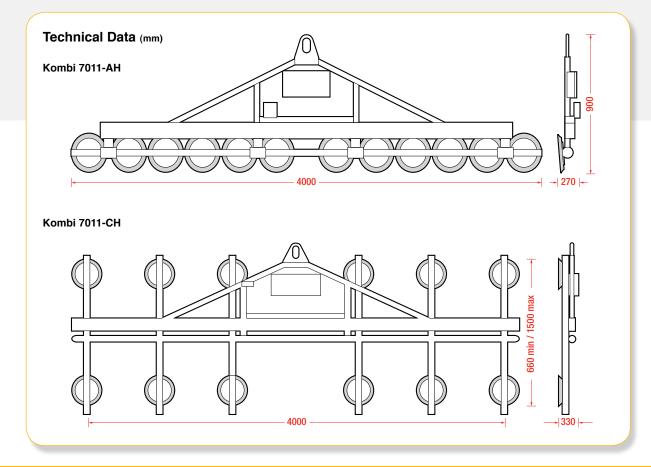

## Kombi 7011-AH & 7011-CH Single Circuit [1200kg]

The Kombi 7011-AH and 7011-CH are both versatile single circuit vacuum lifters ideal for lifting and transporting heavy glass and large curtain walling elements in factories, workshops and manufacturing centres.

With a single row of 12 suction pads, the Kombi 7011-AH lifter delivers a class-leading capacity to unit weight ratio. Its 4m long frame means it is suitable for lifting vertically and horizontally-oriented materials.

The Kombi 7011-CH has 12 suction pads set in pairs making it extremely versatile, as each pair of pads is adjustable along the central axis and individual pads are also adjustable along the cross bar. Manual 90° tilting is also provided.

## **Technical Specifications**

| Safe working load<br>(smooth, clean surface at 60% vacuum) | capacity:                                    | 1200kg                                                                                                                  |
|------------------------------------------------------------|----------------------------------------------|-------------------------------------------------------------------------------------------------------------------------|
| Number of suction cups                                     | cups:                                        | 12                                                                                                                      |
| Suction cup                                                | description:                                 | black rubber, not abrasion resistant, heat resistant up to 100°F                                                        |
| Suction cup diameter                                       | diameter:                                    | 300mm                                                                                                                   |
| Suitable for lifting                                       | material properties:<br>surface:<br>example: | gastight / non-porous<br>smooth<br>glass, plastic boards, ceramic plates, sheet metals, coated boards                   |
| Weight of lifter                                           | approx:                                      | 260kg (CH), 230kg (AH)                                                                                                  |
| Depth of lifter                                            | depth:                                       | 330mm (CH), 270mm (AH)                                                                                                  |
| Tilt                                                       | tilt:                                        | 90° manual                                                                                                              |
| Vacuum system                                              | single circuit:                              | 1 pump, 1 vacuum reserve tank                                                                                           |
| Voltage                                                    | pump:<br>battery charger:<br>mains:          | 12v DC from rechargeable battery<br>110v/240v 50/60Hz single phase factory selectable<br>110v/240v 50/60Hz single phase |
| Standard accessories                                       | standard:                                    | cable remote control                                                                                                    |
| Optional accessories                                       | optional:                                    | infrared remote control, 415v 3-phase, low marking pads                                                                 |