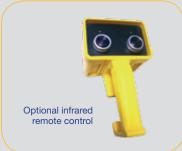

## **Technical Specifications**

| Safe working load<br>(smooth, clean surface at 60% vacuum) | capacity:                                    | 1200kg                                                                                                                  |
|------------------------------------------------------------|----------------------------------------------|-------------------------------------------------------------------------------------------------------------------------|
| Number of suction cups                                     | cups:                                        | 12                                                                                                                      |
| Suction cup                                                | description:                                 | black rubber, not abrasion resistant, heat resistant up to 100°F                                                        |
| Suction cup diameter                                       | diameter:                                    | 300mm                                                                                                                   |
| Suitable for lifting                                       | material properties:<br>surface:<br>example: | gastight / non-porous<br>smooth<br>glass, plastic boards, ceramic plates, sheet metals, coated boards                   |
| Weight of lifter                                           | approx:                                      | 260kg (CH), 230kg (AH)                                                                                                  |
| Depth of lifter                                            | depth:                                       | 330mm (CH), 270mm (AH)                                                                                                  |
| Tilt                                                       | tilt:                                        | 90° manual                                                                                                              |
| Vacuum system                                              | single circuit:                              | 1 pump, 1 vacuum reserve tank                                                                                           |
| Voltage                                                    | pump:<br>battery charger:<br>mains:          | 12v DC from rechargeable battery<br>110v/240v 50/60Hz single phase factory selectable<br>110v/240v 50/60Hz single phase |
| Standard accessories                                       | standard:                                    | cable remote control                                                                                                    |
| Optional accessories                                       | optional:                                    | infrared remote control, 415v 3-phase, low marking pads                                                                 |