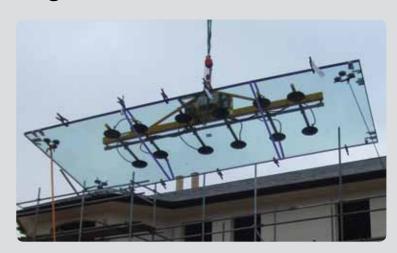

## Kombi 7011-AH & 7011-CH Single Circuit [1200kg]

The Kombi 7011-AH and 7011-CH are both versatile single circuit vacuum lifters ideal for lifting and transporting heavy glass and large curtain walling elements in factories, workshops and manufacturing centres.

With a single row of 12 suction pads, the Kombi 7011-AH lifter delivers a class-leading capacity to unit weight ratio. Its 4m long frame means it is suitable for lifting vertically and horizontally-oriented materials.

The Kombi 7011-CH has 12 suction pads set in pairs making it extremely versatile, as each pair of pads is adjustable along the central axis and individual pads are also adjustable along the cross bar. Manual 90° tilting is also provided.