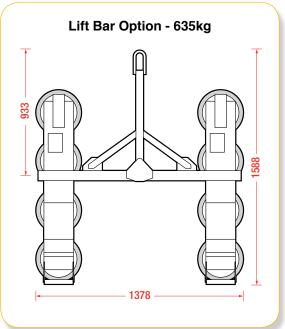

## **Reference Code**

VGL11

| Safe working load<br>(smooth, clean surface at 60% vacuum) | capacity:                                    | 320kg                                                                                                                                |
|------------------------------------------------------------|----------------------------------------------|--------------------------------------------------------------------------------------------------------------------------------------|
| Number of suction cups                                     | cups:                                        | 4                                                                                                                                    |
| Suction cup                                                | description:                                 | black rubber, not abrasion resistant, heat resistant up to 100°F                                                                     |
| Suction cup diameter                                       | diameter:                                    | 305mm                                                                                                                                |
| Suitable for lifting                                       | material properties:<br>surface:<br>example: | gastight / non-porous<br>smooth<br>glass, plastic boards, ceramic plates, sheet metals, coated boards                                |
| Weight of lifter                                           | approx:                                      | 34kg                                                                                                                                 |
| Depth of lifter                                            | depth:                                       | 233mm                                                                                                                                |
| Rotation                                                   | rotation:                                    | 90° manual left & right lockable                                                                                                     |
| Tilt                                                       | tilt:                                        | 90° manual                                                                                                                           |
| Vacuum system                                              | dual circuit:                                | 1 pump, 2 vacuum reserve tanks                                                                                                       |
| Voltage                                                    | pump:<br>battery charger:                    | 12v DC from rechargeable battery<br>110v/240v 50/60Hz single phase factory selectable                                                |
| Optional accessories                                       | optional:                                    | short hook, radio remote control, curved pads (270kg capacity),<br>stone pads (270kg capacity), low marking pads, heat resistant pad |