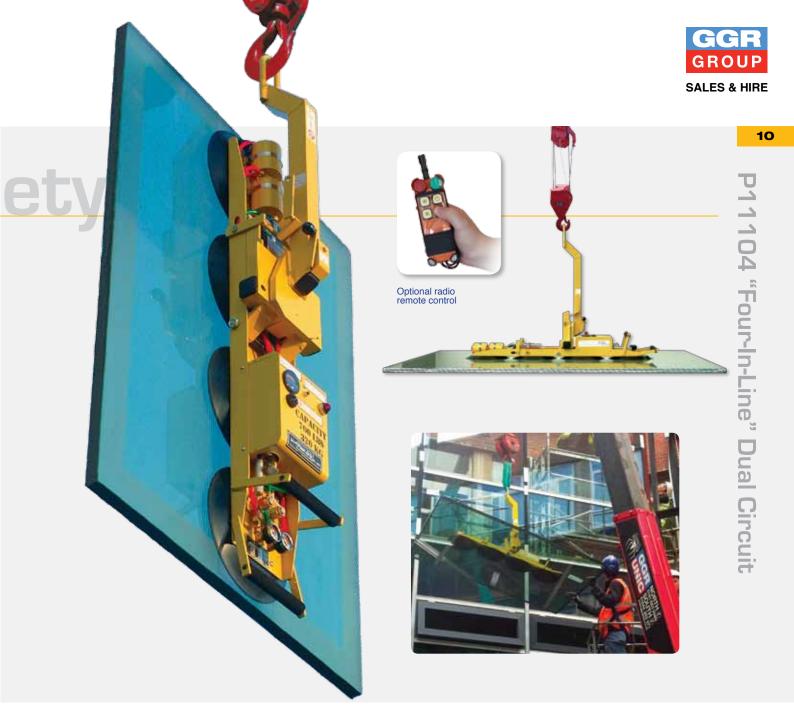

## P11104 "Four-In-Line" Dual Circuit [320kg]

This bestselling glass vacuum lifter is a convenient tool for lifting glass, metal, ceramics and other non-porous materials. The P11104 enables users to quickly manoeuvre loads into position with its 180° lockable rotation and 90° tilt.

Engineered and tested for its reliability, safety and durability, the P11104 lifter comes with a 320kg lifting capacity and on-board power with a rechargeable battery, so there are no tricky cords to deal with during operation.

An optional short hook is also available when fitting glass under soffits or overhangs.

## **Key Features**

- Capacity: 320kg
- Dual circuit vacuum system with reserve tank, non-return valve and vacuum gauge for each circuit
- · 90° manual tilting from vertical to horizontal
- · 180° rotation, lockable in three positions
- Integral maintenance-free vacuum pump
- 12v rechargeable battery with integral 110v or 240v charger and battery energy gauge
- Audio-visual low vacuum warning
- On-board control panel