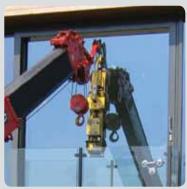

## P11104 "Four-In-Line" Dual Circuit [320kg]

This bestselling glass vacuum lifter is a convenient tool for lifting glass, metal, ceramics and other non-porous materials. The P11104 enables users to quickly manoeuvre loads into position with its 180° lockable rotation and 90° tilt.

Engineered and tested for its reliability, safety and durability, the P11104 lifter comes with a 320kg lifting capacity and on-board power with a rechargeable battery, so there are no tricky cords to deal with during operation.

## **Key Features**

- Capacity: 320kg
- Dual circuit vacuum system with reserve tank, non-return valve and vacuum gauge for each circuit
- · 90° manual tilting from vertical to horizontal
- · 180° rotation, lockable in three positions
- Integral maintenance-free vacuum pump
- 12v rechargeable battery with integral 110v or 240v charger and battery energy gauge
- Audio-visual low vacuum warning
- On-board control panel