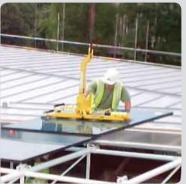

## P11104 "Four-In-Line" Dual Circuit [320kg]

This bestselling glass vacuum lifter is a convenient tool for lifting glass, metal, ceramics and other non-porous materials. The P11104 enables users to quickly manoeuvre loads into position with its 180° lockable rotation and 90° tilt.

Engineered and tested for its reliability, safety and durability, the P11104 lifter comes with a 320kg lifting capacity and on-board power with a rechargeable battery, so there are no tricky cords to deal with during operation.

## **Key Features**

- Capacity: 320kg
- Dual circuit vacuum system with reserve tank, non-return valve and vacuum gauge for each circuit
- · 90° manual tilting from vertical to horizontal
- · 180° rotation, lockable in three positions
- Integral maintenance-free vacuum pump
- 12v rechargeable battery with integral 110v or 240v charger and battery energy gauge
- Audio-visual low vacuum warning
- On-board control panel