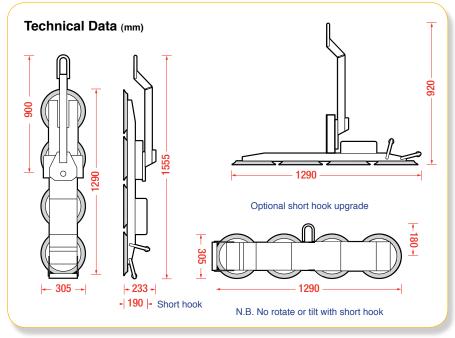

An optional short hook is also available when fitting glass under soffits or overhangs.

## **Reference Code**

VGL11

| Safe working load<br>(smooth, clean surface at 60% vacuum) | capacity:                                    | 320kg                                                                                                                                |
|------------------------------------------------------------|----------------------------------------------|--------------------------------------------------------------------------------------------------------------------------------------|
| Number of suction cups                                     | cups:                                        | 4                                                                                                                                    |
| Suction cup                                                | description:                                 | black rubber, not abrasion resistant, heat resistant up to 100°F                                                                     |
| Suction cup diameter                                       | diameter:                                    | 305mm                                                                                                                                |
| Suitable for lifting                                       | material properties:<br>surface:<br>example: | gastight / non-porous<br>smooth<br>glass, plastic boards, ceramic plates, sheet metals, coated boards                                |
| Weight of lifter                                           | approx:                                      | 34kg                                                                                                                                 |
| Depth of lifter                                            | depth:                                       | 233mm                                                                                                                                |
| Rotation                                                   | rotation:                                    | 90° manual left & right lockable                                                                                                     |
| Tilt                                                       | tilt:                                        | 90° manual                                                                                                                           |
| Vacuum system                                              | dual circuit:                                | 1 pump, 2 vacuum reserve tanks                                                                                                       |
| Voltage                                                    | pump:<br>battery charger:                    | 12v DC from rechargeable battery<br>110v/240v 50/60Hz single phase factory selectable                                                |
| Optional accessories                                       | optional:                                    | short hook, radio remote control, curved pads (270kg capacity),<br>stone pads (270kg capacity), low marking pads, heat resistant pad |