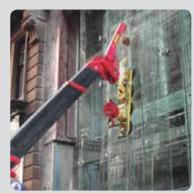

## P11104 "Four-In-Line" Dual Circuit [320kg]

This bestselling glass vacuum lifter is a convenient tool for lifting glass, metal, ceramics and other non-porous materials. The P11104 enables users to quickly manoeuvre loads into position with its 180° lockable rotation and 90° tilt.

Engineered and tested for its reliability, safety and durability, the P11104 lifter comes with a 320kg lifting capacity and on-board power with a rechargeable battery, so there are no tricky cords to deal with during operation.

An optional short hook is also available when fitting glass under soffits or overhangs.