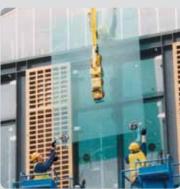

## P11104 "Four-In-Line" Dual Circuit [320kg]

This bestselling glass vacuum lifter is a convenient tool for lifting glass, metal, ceramics and other non-porous materials. The P11104 enables users to quickly manoeuvre loads into position with its 180° lockable rotation and 90° tilt.

Engineered and tested for its reliability, safety and durability, the P11104 lifter comes with a 320kg lifting capacity and on-board power with a rechargeable battery, so there are no tricky cords to deal with during operation.

## **Key Features**

- Capacity: 320kg
- Dual circuit vacuum system with reserve tank, non-return valve and vacuum gauge for each circuit
- · 90° manual tilting from vertical to horizontal
- · 180° rotation, lockable in three positions
- Integral maintenance-free vacuum pump
- 12v rechargeable battery with integral 110v or 240v charger and battery energy gauge
- Audio-visual low vacuum warning
- On-board control panel