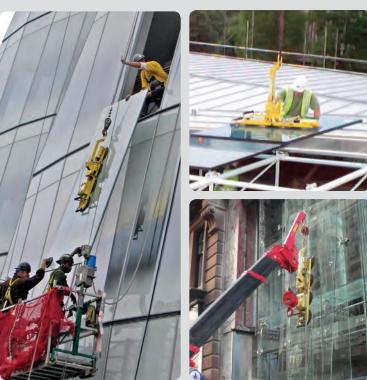

## P11104 Intelli-Grip Dual Circuit [320kg]

This bestselling glass vacuum lifter is a convenient tool for lifting glass, metal, ceramics and other non-porous materials. The P11104 enables users to quickly manoeuvre loads into position with its 180° rotation and 90° tilt.

The P11104 vacuum lifter now includes innovative Intelli-Grip technology as standard. This pioneering safety feature monitors vacuum lifter performance, carrying out multiple diagnostics and communicating them live on a colour LCD screen. This allows the operator to determine issues such as leak rate, battery life and current lifter mode in use, but also serves as a diagnostic system for the use of the equipment.

Engineered and tested for its reliability, safety and durability, the P11104 lifter comes with a 320kg lifting capacity and onboard power with a rechargeable battery, so there are no tricky cords to deal with during operation.

An optional short hook is also available when fitting glass under soffits or overhangs.