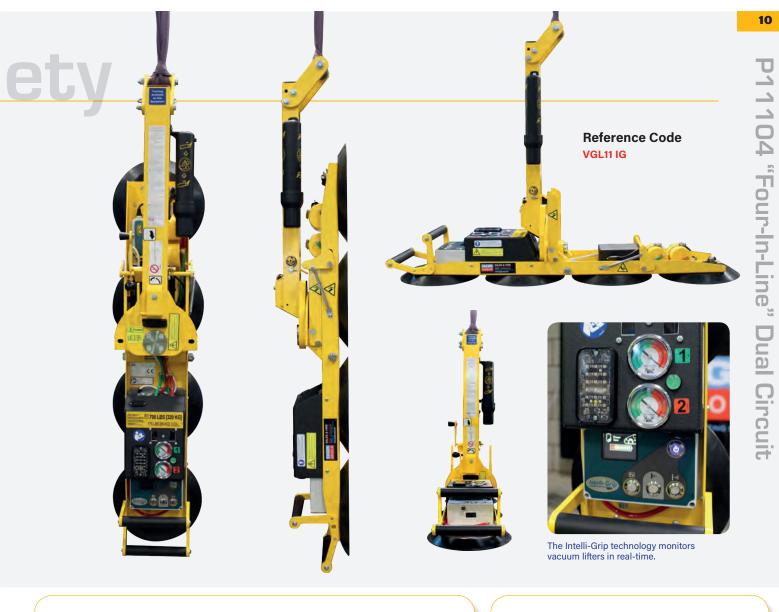

## P11104 Intelli-Grip Dual Circuit [320kg]

This bestselling glass vacuum lifter is a convenient tool for lifting glass, metal, ceramics and other non-porous materials. The P11104 enables users to quickly manoeuvre loads into position with its 180° rotation and 90° tilt.

The P11104 vacuum lifter now includes innovative Intelli-Grip technology as standard. This pioneering safety feature monitors vacuum lifter performance, carrying out multiple diagnostics and communicating them live on a colour LCD screen. This allows the operator to determine issues such as leak rate, battery life and current lifter mode in use, but also serves as a diagnostic system for the use of the equipment.

## **Key Features**

- Capacity: 320kg
- Dual circuit vacuum system with reserve tank, non-return valve and vacuum gauge for each circuit
- 90° manual tilting from vertical to horizontal
- 180° rotation, lockable in three positions
- Integral maintenance-free vacuum pump
- 12v rechargeable battery with integral 110v or 240v charger and battery energy gauge
- On-board Intelli-Grip control panel