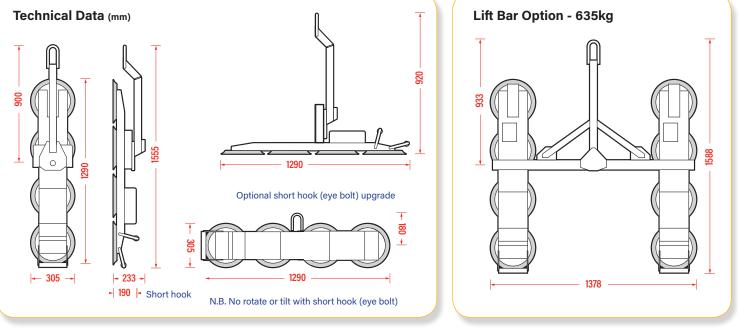

| Safe working load<br>(smooth, clean surface at 60% vacuum) | capacity:                                    | 320kg                                                                                                                                               |
|------------------------------------------------------------|----------------------------------------------|-----------------------------------------------------------------------------------------------------------------------------------------------------|
| Number of suction cups                                     | cups:                                        | 4                                                                                                                                                   |
| Suction cup                                                | description:                                 | black rubber, not abrasion resistant, heat resistant up to 100 $^\circ F$                                                                           |
| Suction cup diameter                                       | diameter:                                    | 305mm                                                                                                                                               |
| Suitable for lifting                                       | material properties:<br>surface:<br>example: | gastight / non-porous<br>smooth<br>glass, plastic boards, ceramic plates, sheet metals, coated boards                                               |
| Weight of lifter                                           | approx:                                      | 41kg                                                                                                                                                |
| Depth of lifter                                            | depth:                                       | 233mm                                                                                                                                               |
| Rotation                                                   | rotation:                                    | 90° manual left & right lockable                                                                                                                    |
| Tilt                                                       | tilt:                                        | 90° manual                                                                                                                                          |
| Vacuum system                                              | dual circuit:                                | 1 pump, 2 vacuum reserve tanks                                                                                                                      |
| Voltage                                                    | pump:<br>battery charger:                    | 12v DC from rechargeable battery<br>110v/240v 50/60Hz single phase factory selectable                                                               |
| Optional accessories                                       | optional:                                    | short hook (eye bolt), radio remote control, curved pads<br>(270kg capacity), stone pads (270kg capacity), low marking pads,<br>heat resistant pads |