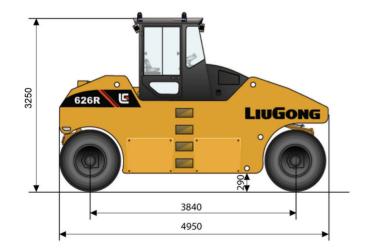

Engine Cummins 6BTAA5.9-C180

Net Power 118 kW (160 hp) @ 2,200 rpm

Working Width 2,750 mm

Operating Weight 26,000 kg

626R ROLLER