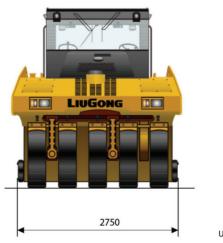

Engine Cummins 6BTAA5.9-C180

Net Power 118 kW (160 hp) @ 2,200 rpm

Working Width 2,750 mm

Operating Weight 26,000 kg

626R ROLLER