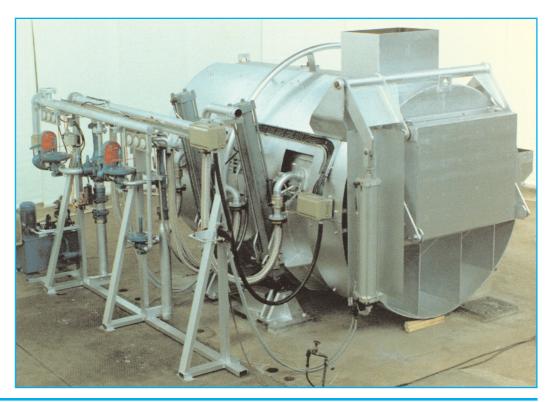

## Melting furnace and aluminium holding furnace with "Nozzle Mix" burners

Melting furnace and aluminium holding furnace with radiant burners (roof suspension) (Alutek)

Detail of "Nozzle Mix" burner for melting and aluminium holding furnaces