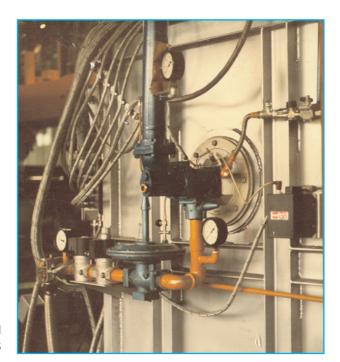

## Melting furnace and aluminium holding furnace with "Nozzle Mix" burners

Melting furnace and aluminium holding furnace with radiant burners (roof suspension) (Alutek)

Detail of "Nozzle Mix" burner for melting and aluminium holding furnaces