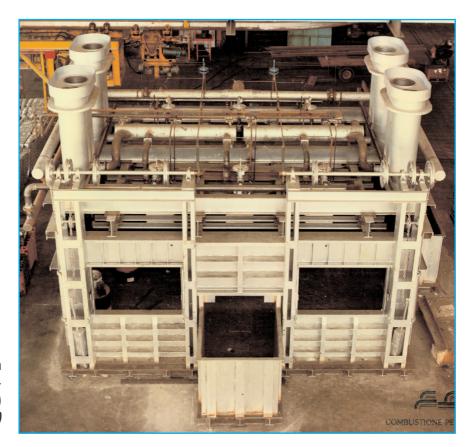

## Melting furnace and aluminium holding furnace with "Nozzle Mix" burners

Melting furnace and aluminium holding furnace with radiant burners (roof suspension) (Alutek)

Detail of "Nozzle Mix" burner for melting and aluminium holding furnaces