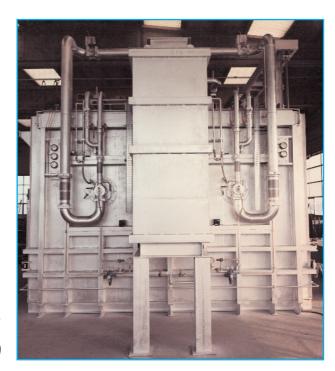

## Melting furnace and aluminium holding furnace with "Nozzle Mix" burners

Melting furnace and aluminium holding furnace with radiant burners (roof suspension) (Alutek)

Detail of "Nozzle Mix" burner for melting and aluminium holding furnaces