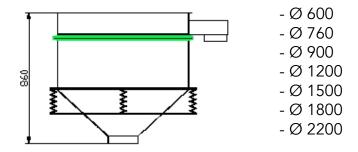

## DIRECT DISCHARGE SCREEN WITH CENTRAL MOTOR

Techical data sheet





# **Description**

The direct discharge circular vibrating screens with central motor are used for solid/liquid separation. Thanks to the level of productivity they can assure, these screens may be equipped with very fine meshes, for extremely accurate filtering of the liquid fraction.

You may also use multiple overlapping meshes, to separate the solid fraction according to particle size.

### Dimensioni



# Fields of application

- Solid/liquid separation

### **Functions**

- Straight-line distribution
- Normal spiral distribution
- Various spiral distribution
- Centripetal spiral distribution

### Accessories

- Self-cleaning ball system
- Self-cleaning kleener system
- Self-cleaning brush system
- Cover
- Meshes