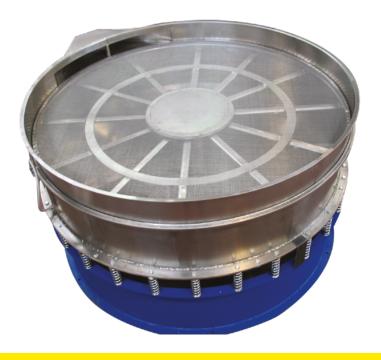

# **Description**

The direct discharge circular vibrating screens with central motor are used for solid/liquid separation. Thanks to the level of productivity they can assure, these screens may be equipped with very fine meshes, for extremely accurate filtering of the liquid fraction.

You may also use multiple overlapping meshes, to separate the solid fraction according to particle size.