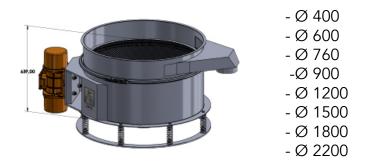

# **Description**

The direct discharge vibrating screens with one side motor are suitable when safety sieving is required to assure the quality of both powder and liquid products, and are designed to provide a high sieving rate.

They may be made of AISI 304/316 stainless steel or of painted carbon steel. This type of screens allows to use very fine meshes, for extremely accurate filtering of the liquid fraction.

# Dimensions



### **Functions**

- Straight-line distribution
- Normal spiral distribution
- Various spiral distribution
- Centripetal spiral distribution

### **Fields of application**

- Safety sieving for product quality assurance (powders, liquids)

#### Accessories

- Self-cleaning ball system
- Self-cleaning kleener system
- Self-cleaning brush system
- Cover
- Meshes