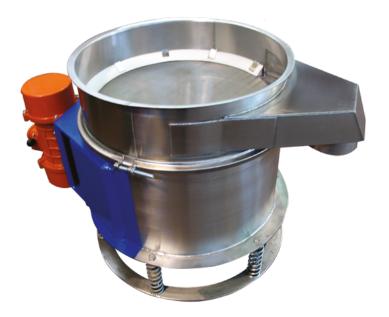

# **Description**

The direct discharge vibrating screens with one side motor are suitable when safety sieving is required to assure the quality of both powder and liquid products, and are designed to provide a high sieving rate.

They may be made of AISI 304/316 stainless steel or of painted carbon steel. This type of screens allows to use very fine meshes, for extremely accurate filtering of the liquid fraction.