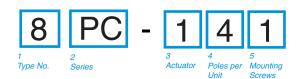

## **Ordering Scheme**

## 1 TYPE NO. Circuit Breaker Assembly

### 2 SERIES

PC Series ELCI

#### **3 ACTUATOR**

Handle, one per pole Handle, one per multipole unit Rocker (full cutout for breaker)<sup>2,3</sup>

#### 4 POLES PER UNIT - INCLUDING ELECTRONIC MODULE

Four Five

#### 4 MOUNTING SCREWS 1

6-32 Thread Phillips Head, Steel plate with yellow chromate dip M-3 Thread Phillips Head, Steel plate with yellow chromate dip 6-32 Thread Slotted Head, Steel plate with yellow chromate dip M-3 Thread Slotted Head, Steel plate with yellow chromate dip 6-32 Thread Phillips Head W/ Stainless Steel Plate 2 3 4 5 6 7 M-3 Thread Phillips Head w/ Stainless Steel Plate 6-32 Thread Slotted Head w/ Stainless Steel Plate M-3 Thread Slotted Head w/ Stainless Steel Plate