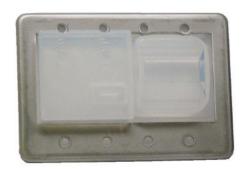

# PC Series ELCI/GFCI Panel Seal







Carling Technologies, a world leader circuit breaker manufacturer, introduces the PC Series ELCI/GFCI Panel Seal, an IP 67 and IP 66 certified silicone boot for maximum environmental protection.

### **Features & Benefits**

- Panel seals are configured for 3, 4 & 5 pole configurations with one handle per unit, one handle per pole, flat rocker, curved rocker, and push-to-reset rocker.
- Resistant to salt spray, ozone, dust, water and most acids.
- Stainless Steel or Zinc chromate plated carbon steel mounting plate.
- Highly tear resistant.
- Transparent white silcone material avoids discoloration.
- Withstands rigorous military environment demands.

## **Applications**

- Anywhere additional environmental protection is required for circuit breakers
- Industrial and construction sites
-