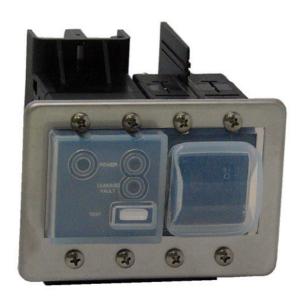

# PC Series ELCI/GFCI Panel Seal







Carling Technologies, a world leader circuit breaker manufacturer, introduces the PC Series ELCI/GFCI Panel Seal, an IP 67 and IP 66 certified silicone boot for maximum environmental protection.

### **Features & Benefits**

- Panel seals are configured for 3, 4 & 5 pole configurations with one handle per unit, one handle per pole, flat rocker, curved rocker, and push-to-reset rocker.
- Resistant to salt spray, ozone, dust, water and most acids.
- Stainless Steel or Zinc chromate plated carbon steel mounting plate.
- Highly tear resistant.
- Transparent white silcone material avoids discoloration.
- Withstands rigorous military environment demands.

## **Applications**

- Anywhere additional environmental protection is required for circuit breakers
- Industrial and construction sites
- M