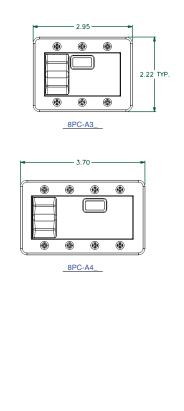

## PC SERIES - ACTUATOR BOOT CONFIGURATIONS

#### **3 ACTUATOR**

Handle, one per pole Handle, one per multipole unit Rocker (full cutout for breaker)<sup>2,3</sup>