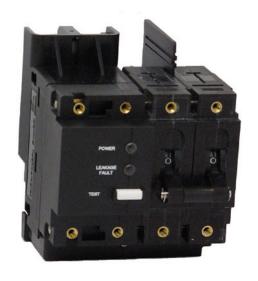

# PC Series ELCI/GFCI Panel Seal

Carling Technologies, a world leader circuit breaker manufacturer, introduces the PC Series ELCI/GFCI Panel Seal, an IP 67 and IP 66 certified silicone boot for maximum environmental protection.

### **Features & Benefits**

- Panel seals are configured for 3, 4 & 5 pole configurations with one handle per unit, one handle per pole, flat rocker, curved rocker, and push-to-reset rocker.
- Resistant to salt spray, ozone, dust, water and most acids.
- Stainless Steel or Zinc chromate plated carbon steel mounting plate.
- Highly tear resistant.
- Transparent white silcone material avoids discoloration.
- Withstands rigorous military environment demands.