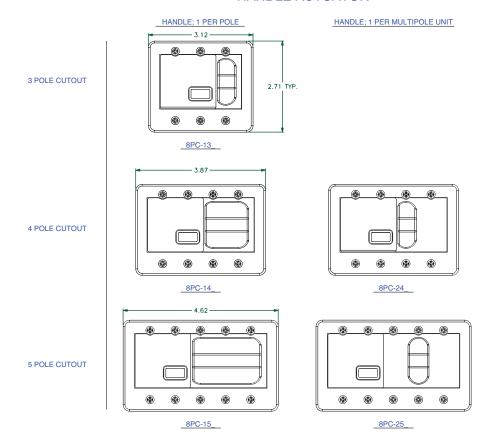

## PC SERIES - ACTUATOR BOOT CONFIGURATIONS

#### **3 ACTUATOR**

Handle, one per pole Handle, one per multipole unit Rocker (full cutout for breaker)<sup>2,3</sup>