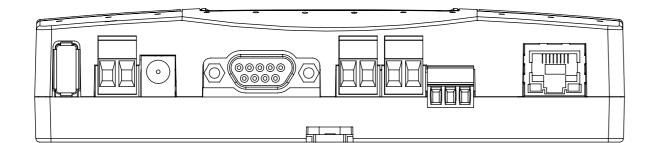

| 1                                   | 2   | 3 | 4 | 5 | 6 |  |
|-------------------------------------|-----|---|---|---|---|--|
| FOR REFERENCE ON<br>PRODUCTION ACCO | NLY |   |   |   |   |  |

А

С

D

Е

1

3

4

2

|                                                                                                         | 5                                                                               | ;                                                                                               |                                                                            | 6           |                                              | 7            | 8       |
|---------------------------------------------------------------------------------------------------------|---------------------------------------------------------------------------------|-------------------------------------------------------------------------------------------------|----------------------------------------------------------------------------|-------------|----------------------------------------------|--------------|---------|
| 60.00                                                                                                   |                                                                                 |                                                                                                 |                                                                            |             | 00 001                                       |              |         |
|                                                                                                         |                                                                                 | Motorial                                                                                        |                                                                            |             |                                              |              |         |
|                                                                                                         |                                                                                 | Material:<br>Finish:                                                                            |                                                                            |             |                                              | Cool         |         |
|                                                                                                         |                                                                                 | Finish:                                                                                         | Name                                                                       | Signatura   | Data                                         | Cool         | mation  |
| - 120 mm:<br>20 - 350 mm:                                                                               | ±0.1mm<br>±0.2mm                                                                | Finish:                                                                                         | Name                                                                       | Signature   | Date<br>01/09/13                             | Description: | mation  |
| - 120 mm:<br>20 - 350 mm:<br>50 - 1000 mm:                                                              | ±0.1mm<br>±0.2mm<br>±0.5mm                                                      | Finish:<br>Position<br>Designed By:<br>Drawn By:                                                | CoolAutomation<br>Yehuda Klein                                             | Signature   | 01/09/13<br>01/09/13                         |              | mation  |
| - 120 mm:<br>20 - 350 mm:<br>50 - 1000 mm:<br>ngles:                                                    | ±0.1mm<br>±0.2mm<br>±0.5mm<br>±1°                                               | Finish:<br>Position<br>Designed By:<br>Drawn By:<br>Checked By:                                 | CoolAutomation<br>Yehuda Klein<br>Alexander Troitsky                       | Signature   | 01/09/13                                     |              | mation  |
| Seneral To<br>- 120 mm:<br>20 - 350 mm:<br>50 - 1000 mm:<br>angles:<br>Between Holes:<br>All Dimensions | <u>±0.1mm</u><br><u>±0.2mm</u><br><u>±0.5mm</u><br><u>±1°</u><br><u>±0.15mm</u> | Finish:<br>Position<br>Designed By:<br>Drawn By:<br>Checked By:<br>ENG Appr.:<br>Unless Otherwi | CoolAutomation<br>Yehuda Klein<br>Alexander Troitsky<br>Alexander Troitsky | Confidentia | 01/09/13<br>01/09/13<br>01/09/13<br>01/09/13 |              | Number: |