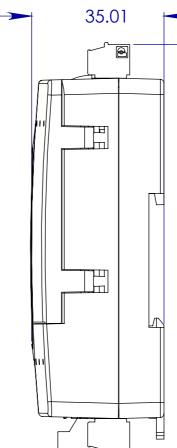

| 1                                   | 2   | 3 | 4 | 5 | 6 |  |
|-------------------------------------|-----|---|---|---|---|--|
| FOR REFERENCE ON<br>PRODUCTION ACCO | NLY |   |   |   |   |  |

А

С

D

Е

1

3

4

2

|                                                                                                         | 5                                                                               | ;                                                                                               |                                                                            | 6           |                                              | 7            | 8       |
|---------------------------------------------------------------------------------------------------------|---------------------------------------------------------------------------------|-------------------------------------------------------------------------------------------------|----------------------------------------------------------------------------|-------------|----------------------------------------------|--------------|---------|
| 60.00                                                                                                   |                                                                                 |                                                                                                 |                                                                            |             | 00 001                                       |              |         |
|                                                                                                         |                                                                                 | Motorial                                                                                        |                                                                            |             |                                              |              |         |
|                                                                                                         |                                                                                 | Material:<br>Finish:                                                                            |                                                                            |             |                                              | Cool         |         |
|                                                                                                         |                                                                                 | Finish:                                                                                         | Name                                                                       | Signatura   | Data                                         | Cool         | mation  |
| - 120 mm:<br>20 - 350 mm:                                                                               | ±0.1mm<br>±0.2mm                                                                | Finish:                                                                                         | Name                                                                       | Signature   | Date<br>01/09/13                             | Description: | mation  |
| - 120 mm:<br>20 - 350 mm:<br>50 - 1000 mm:                                                              | ±0.1mm<br>±0.2mm<br>±0.5mm                                                      | Finish:<br>Position<br>Designed By:<br>Drawn By:                                                | CoolAutomation<br>Yehuda Klein                                             | Signature   | 01/09/13<br>01/09/13                         |              | mation  |
| - 120 mm:<br>20 - 350 mm:<br>50 - 1000 mm:<br>ngles:                                                    | ±0.1mm<br>±0.2mm<br>±0.5mm<br>±1°                                               | Finish:<br>Position<br>Designed By:<br>Drawn By:<br>Checked By:                                 | CoolAutomation<br>Yehuda Klein<br>Alexander Troitsky                       | Signature   | 01/09/13                                     |              | mation  |
| Seneral To<br>- 120 mm:<br>20 - 350 mm:<br>50 - 1000 mm:<br>angles:<br>Between Holes:<br>All Dimensions | <u>±0.1mm</u><br><u>±0.2mm</u><br><u>±0.5mm</u><br><u>±1°</u><br><u>±0.15mm</u> | Finish:<br>Position<br>Designed By:<br>Drawn By:<br>Checked By:<br>ENG Appr.:<br>Unless Otherwi | CoolAutomation<br>Yehuda Klein<br>Alexander Troitsky<br>Alexander Troitsky | Confidentia | 01/09/13<br>01/09/13<br>01/09/13<br>01/09/13 |              | Number: |