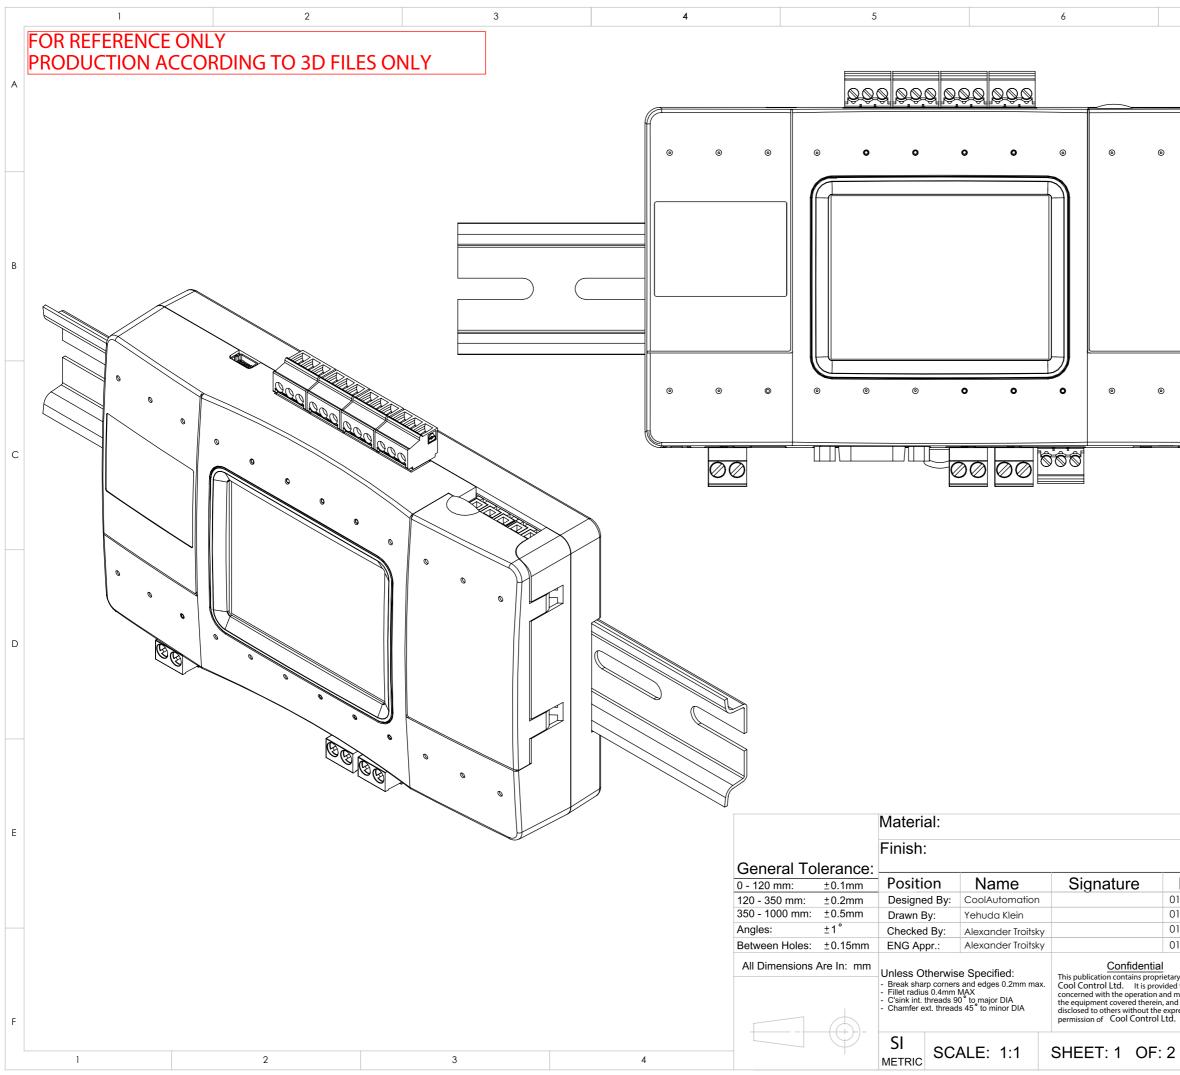

| 1                                   | 2   | 3 | 4 | 5 | 6 |  |
|-------------------------------------|-----|---|---|---|---|--|
| FOR REFERENCE ON<br>PRODUCTION ACCO | NLY |   |   |   |   |  |

А

С

D

Е

1

3

|                                                                                                             | 7 8                                                                                 | 1 |
|-------------------------------------------------------------------------------------------------------------|-------------------------------------------------------------------------------------|---|
|                                                                                                             |                                                                                     |   |
| ©                                                                                                           |                                                                                     | В |
|                                                                                                             |                                                                                     |   |
| 0                                                                                                           |                                                                                     | С |
|                                                                                                             |                                                                                     | D |
|                                                                                                             |                                                                                     |   |
|                                                                                                             | Cool                                                                                |   |
| Date<br>01/09/13<br>01/09/13<br>01/09/13                                                                    | Description:                                                                        |   |
| 01/09/13<br>tary information of<br>ed to those<br>d maintenance of<br>nd may not be<br>cpress written<br>d. | CoolAutomation Part Number:<br>PP-CM5-ASSY-00(FOR DWG)<br>Project:<br>CoolMasterNet |   |
| 2 SIZE:<br>A3                                                                                               | Do Not Scale Drawing Rev: 2                                                         |   |