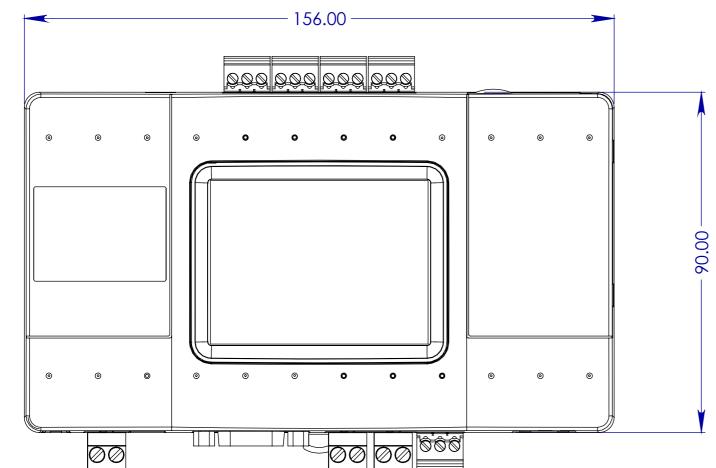

| 1                                   | 2   | 3 | 4 | 5 | 6 |  |
|-------------------------------------|-----|---|---|---|---|--|
| FOR REFERENCE ON<br>PRODUCTION ACCO | NLY |   |   |   |   |  |

А

С

D

Е

1

3

4

2

|                                                                                                         | 5                                                                               | ;                                                                                               |                                                                            | 6           |                                              | 7            | 8       |
|---------------------------------------------------------------------------------------------------------|---------------------------------------------------------------------------------|-------------------------------------------------------------------------------------------------|----------------------------------------------------------------------------|-------------|----------------------------------------------|--------------|---------|
| 60.00                                                                                                   |                                                                                 |                                                                                                 |                                                                            |             | 00 001                                       |              |         |
|                                                                                                         |                                                                                 | Motorial                                                                                        |                                                                            |             |                                              |              |         |
|                                                                                                         |                                                                                 | Material:<br>Finish:                                                                            |                                                                            |             |                                              | Cool         |         |
|                                                                                                         |                                                                                 | Finish:                                                                                         | Name                                                                       | Signatura   | Data                                         | Cool         | mation  |
| - 120 mm:<br>20 - 350 mm:                                                                               | ±0.1mm<br>±0.2mm                                                                | Finish:                                                                                         | Name                                                                       | Signature   | Date<br>01/09/13                             | Description: | mation  |
| - 120 mm:<br>20 - 350 mm:<br>50 - 1000 mm:                                                              | ±0.1mm<br>±0.2mm<br>±0.5mm                                                      | Finish:<br>Position<br>Designed By:<br>Drawn By:                                                | CoolAutomation<br>Yehuda Klein                                             | Signature   | 01/09/13<br>01/09/13                         |              | mation  |
| - 120 mm:<br>20 - 350 mm:<br>50 - 1000 mm:<br>ngles:                                                    | ±0.1mm<br>±0.2mm<br>±0.5mm<br>±1°                                               | Finish:<br>Position<br>Designed By:<br>Drawn By:<br>Checked By:                                 | CoolAutomation<br>Yehuda Klein<br>Alexander Troitsky                       | Signature   | 01/09/13                                     |              | mation  |
| Seneral To<br>- 120 mm:<br>20 - 350 mm:<br>50 - 1000 mm:<br>angles:<br>Between Holes:<br>All Dimensions | <u>±0.1mm</u><br><u>±0.2mm</u><br><u>±0.5mm</u><br><u>±1°</u><br><u>±0.15mm</u> | Finish:<br>Position<br>Designed By:<br>Drawn By:<br>Checked By:<br>ENG Appr.:<br>Unless Otherwi | CoolAutomation<br>Yehuda Klein<br>Alexander Troitsky<br>Alexander Troitsky | Confidentia | 01/09/13<br>01/09/13<br>01/09/13<br>01/09/13 |              | Number: |