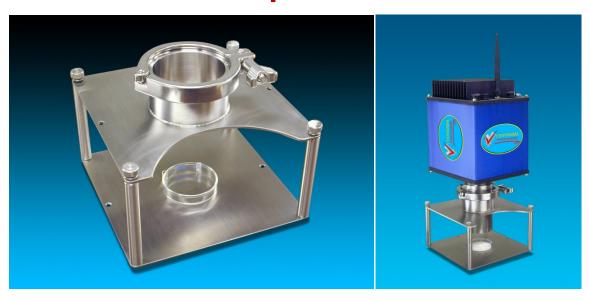

## Sample Stand

## **Specifications**

Materials: All stainless steel construction

Probe fitting: 3" sanitary fitting with tri-clover clamp

Probe fitting dimension: ID 2.75" round x 2"

Base dimension: 8" square x 3 1/2" H

PART NUMBER: SS-100

Control Development, Inc., reserves the right to change specifications without notice.

Control Development, Inc.

2633 Foundation Drive, South Bend, IN 46628 Phone: (574) 288-7338 Fax: (574) 288-7339