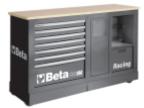

# ₫ 125 kg

|           | art.    |          |
|-----------|---------|----------|
| 039390001 | C39SM-O | RAL 2011 |
| 039390002 | C39SM-G | RAL 7016 |
| 039390003 | C39SM-R | RAL 3000 |

588

367