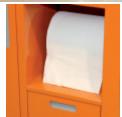

#### Service module:

- Integrated wastepaper basket
- Paper roll compartment
- 1 large drawer (420x305x270 mm)