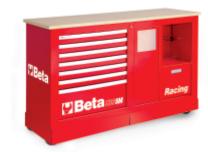

# ₫ 125 kg

|           | art.    |          |
|-----------|---------|----------|
| 039390001 | C39SM-O | RAL 2011 |
| 039390002 | C39SM-G | RAL 7016 |
| 039390003 | C39SM-R | RAL 3000 |

588

367