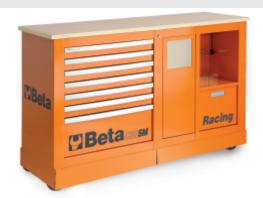

# **C39SM**

# Special mobile roller cab, Racing SM type

# Specifications:

- Multi-ply wood worktop
- 4 castors, Ø 125 mm

2 fixed and 2 steering (one with brake), with exposed covering

• Static load capacity: 1200 kg

### 7-drawer module

588x367 mm, with ball bearing slides:

- 6 drawers, 70 mm high
- 1 drawer, 240 mm high
- Drawer bases protected by foamed rubber mats
- Front centralized safety lock
- · Opening system throughout length of drawer
- Drawer front made of aluminium

#### Service module:

- Integrated wastepaper basket
- Paper roll compartment
- 1 large drawer (420x305x270 mm)