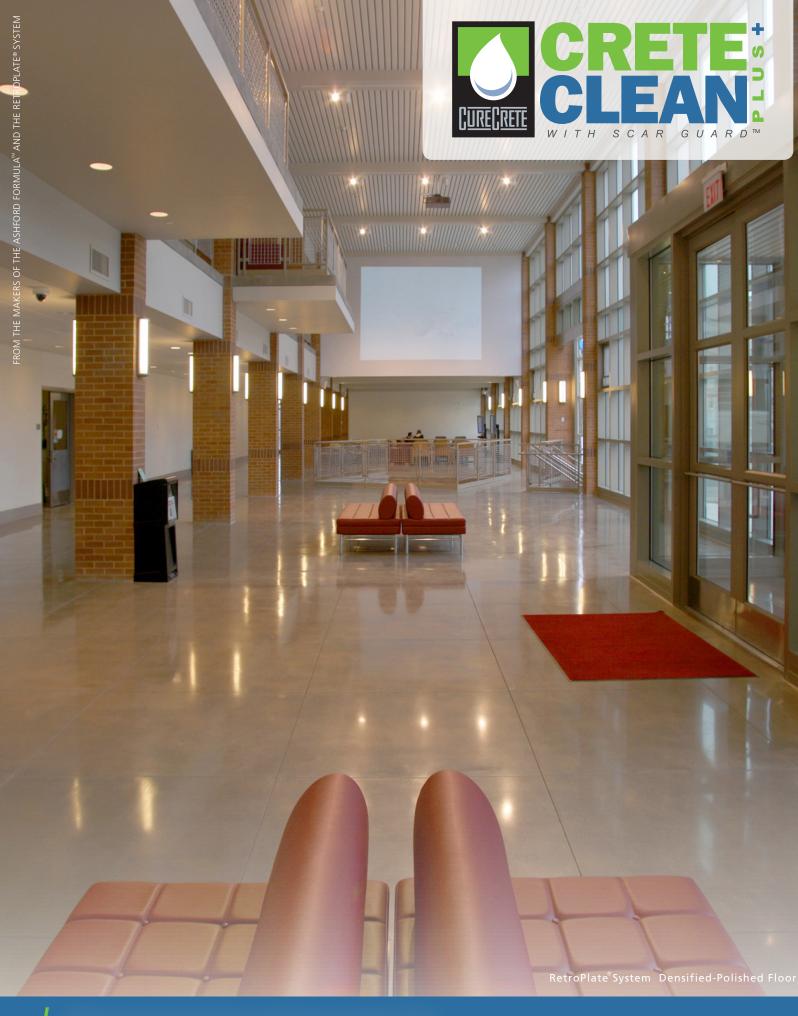

Looking for a floor that is both beautiful and durable? The RetroPlate® System is a complete process that revitalizes and strengthens concrete floors. Since 1996, this process has been transforming new and old concrete into strong, durable and beautiful surfaces. RetroPlate® will enhance industrial, retail or commercial concrete floors, while eliminating the ongoing costs of coatings and floor cover failures.

The RetroPlate<sup>®</sup> System, through its patented process of diamond grinding, polishing, and densifying with the uniquely formulated RetroPlate<sup>®</sup> product, makes weak concrete strong and turns stained or difficult-toclean concrete into a beautiful surface that is easy to clean and maintain. Call 1.888.942.3144 for more information or visit www.retroplatesystem.com.