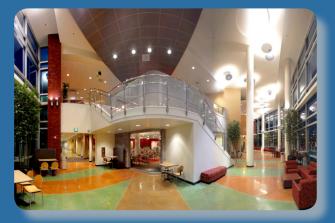

Looking for a floor that is both beautiful and durable? The RetroPlate® System is a complete process that revitalizes and strengthens concrete floors. Since 1996, this process has been transforming new and old concrete into strong, durable and beautiful surfaces. RetroPlate® will enhance industrial, retail or commercial concrete floors, while eliminating the ongoing costs of coatings and floor cover failures.

The RetroPlate<sup>®</sup> System, through its patented process of diamond grinding, polishing, and densifying with the uniquely formulated RetroPlate<sup>®</sup> product, makes weak concrete strong and turns stained or difficult-toclean concrete into a beautiful surface that is easy to clean and maintain. Call 1.888.942.3144 for more information or visit www.retroplatesystem.com.