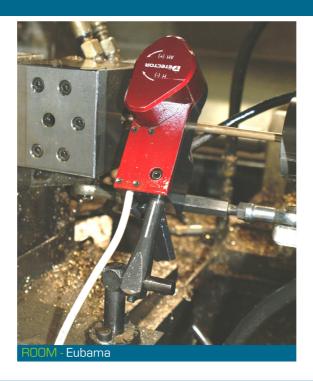

### APPLICATIONS

The gauge R00M is used to measure up to 4 lengths linked to wire feedout. (Eubama machines)

## MAIN FEATURES

**ACCESSORIES** 

• Protective enclosure > REF : PC10

Possibility to gauge up to 4 lengths