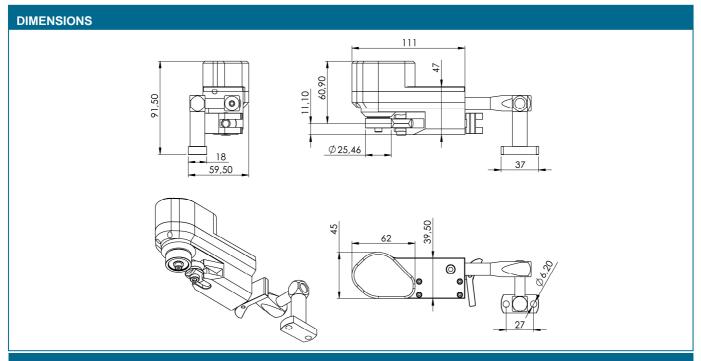

- Operating temperature

- External dimensions

L 135mm, h 67,5mm, d 145mm L 144mm, h 76mm, th 3mm

- Front panel dimensions - Protection

IP65 mm or Inch

- Unit of measure - Data output

Via RS232, ASCII format