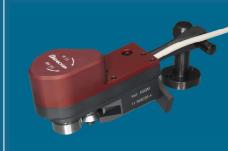

#### **GAUGE**

### APPLICATIONS

The gauge R00M is used to measure up to 4 lengths linked to wire feedout. (Eubama machines)

#### TECHNICAL CHARACTERISTICS

- Range of wire Ø2,5 to Ø14mm - Precision ± 15 µm

- Environment Oil mist (bar feed area)

## MAIN FEATURES

**ACCESSORIES** 

• Protective enclosure > REF : PC10

Possibility to gauge up to 4 lengths