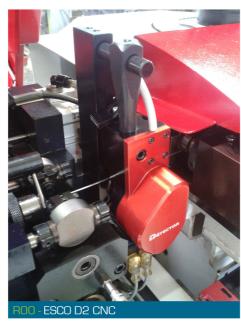

# APPLICATIONS

The gauge R00 is used to measure up to 4 lengths linked to wire feedout. (Esco machines : D2,D4,D6 and D2CNC, D5CNC)