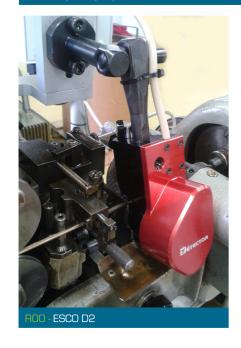

# APPLICATIONS

The gauge R00 is used to measure up to 4 lengths linked to wire feedout. (Esco machines : D2,D4,D6 and D2CNC, D5CNC)