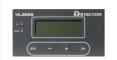

#### TECHNICAL CHARACTERISTICS

- Technology Digital

- Amplifier power supply 110VAC/DC or 220VAC/DC

- Output relay power supply 48VAC/DC maxi

- Output voltage Make + break relay: 1A maxi
Static relay: 100mA maxi
- Operating temperature 0℃ to + 50℃

- External dimensions L 135mm, h 67,5mm, d 145mm
- Front panel dimensions L 144mm, h 76mm, th 3mm
- Protection IP65
- Unit of measure mm or Inch

- Data output Via RS232, ASCII format

- Language English, German, Italian, Spanish, French