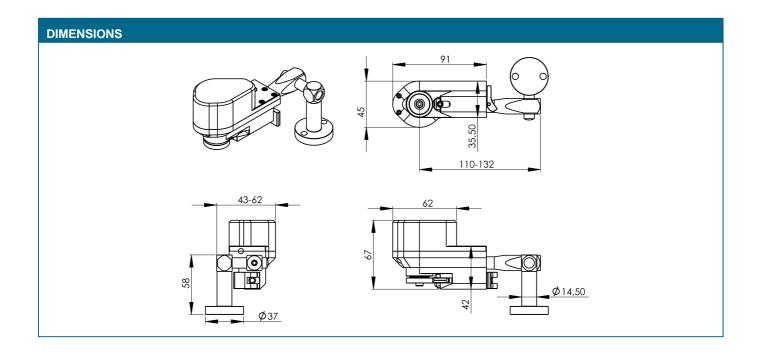

#### TECHNICAL CHARACTERISTICS

- Technology Digital

- Amplifier power supply 110VAC/DC or 220VAC/DC

- Output relay power supply 48VAC/DC maxi

- Output voltage Make + break relay: 1A maxi
Static relay: 100mA maxi
- Operating temperature 0℃ to + 50℃

- External dimensions L 135mm, h 67,5mm, d 145mm
- Front panel dimensions L 144mm, h 76mm, th 3mm
- Protection IP65
- Unit of measure mm or Inch

- Data output Via RS232, ASCII format

- Language English, German, Italian, Spanish, French