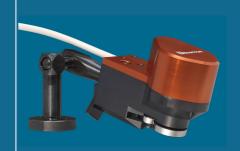

# APPLICATIONS

The gauge R00 is used to measure up to 4 lengths linked to wire feedout. (Esco machines : D2,D4,D6 and D2CNC, D5CNC)

# MAIN FEATURES

-absolute encoder

-bi-directional measurement capability

### TECHNICAL CHARACTERISTICS

- Technology RVDT
- Max. length 80 mm
- Cable diameter 5.3mm
- Cable length 2 m
- Resolution 0.61 μm
- Precision ± 2 μm