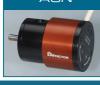

### MAIN FEATURES

The ACN is used to digitize the camshaft rotation. It facilitates the adjustment of the timing of the measurement evaluation signal.

### TECHNICAL CHARACTERISTICS

- Resolution 0.35°
- Precision 1°

WWW.DETECTOR-FRANCE.COM