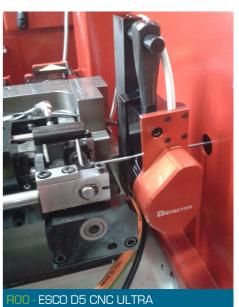

# APPLICATIONS

The gauge R00 is used to measure up to 4 lengths linked to wire feedout. (Esco machines : D2,D4,D6 and D2CNC, D5CNC)