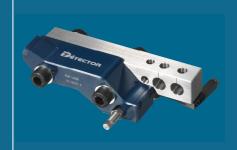

#### GAUGE

### APPLICATIONS

This probe is used to measure part length on a TORNOS SAS16.6 machine. It is installed on the counter-spindle lever and measures the part when the lever goes up to let the counter-spindle pass.

### TECHNICAL CHARACTERISTICS

- Precision ± 5 µm - Environment Oil, soluble