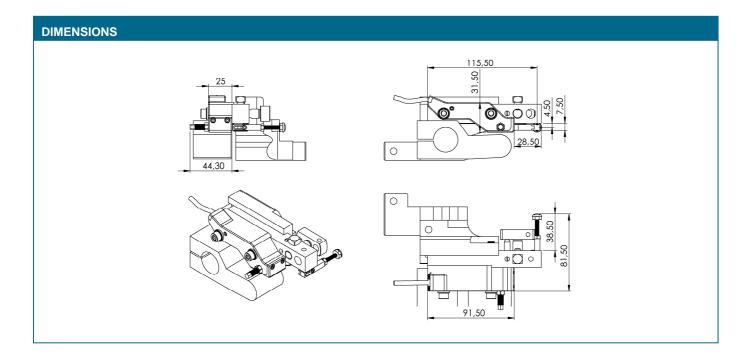

#### GAUGE

### TECHNICAL CHARACTERISTICS

- Precision ± 5 µm - Environment Oil, soluble