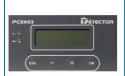

#### **AMPLIFIER**

#### MAIN FEATURES

Possibility to connect 1 sensor (single channel version) or 2 sensors (dual channel version).

#### TECHNICAL CHARACTERISTICS

- Technology Digital

- Amplifier power supply 110VAC/DC or 220VAC/DC - Output relay power supply 48VAC/DC maxi

- Output voltage Make + break relay: 1A maxi Static relay: 100mA maxi

- Operating temperature 0℃ to + 50℃ - External dimensions L 135mm, h 67,5mm, d 145mm

- Front panel dimensions L 144mm, h 76mm, th 3mm - Protection IP65

- Unit of measure mm or Inch Via RS232, ASCII format - Data output

- Language English, German, Italian, Spanish, French

- Measurement mode Peak / peak controlled / stabilized