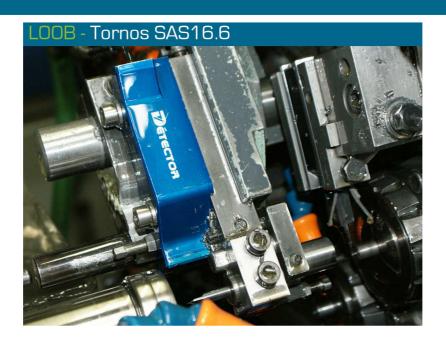

### APPLICATIONS

This probe is used to measure part length on a TORNOS SAS16.6 machine. It is installed on the counter-spindle lever and measures the part when the lever goes up to let the counter-spindle pass.