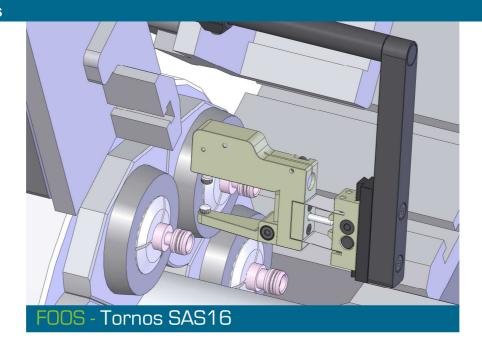

# APPLICATIONS

The gauge F00S is used to measure external diameters of parts at a station or within the machine cycle.

# **APPLICATIONS**