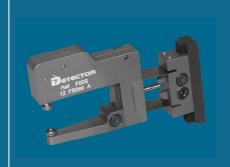

# APPLICATIONS

The gauge F00S is used to measure external diameters of parts at a station or within the machine cycle.

# TECHNICAL CHARACTERISTICS

- Precision ± 5 µm - Environment Oil, soluble - Measurement capacities Ø3 to Ø16mm

# ACCESSORIES

• Standard mounting bracket ..... > REF: F24S