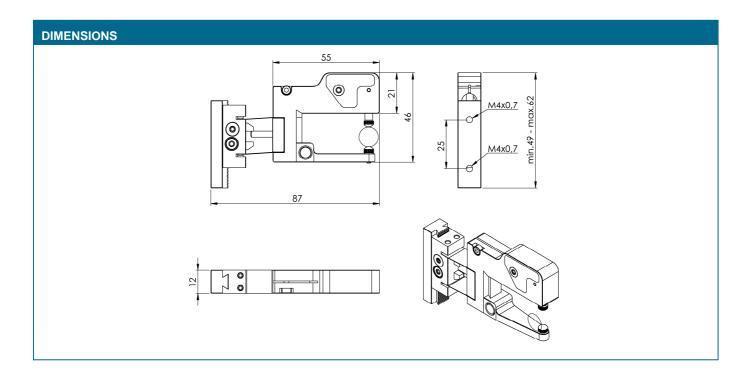

# TECHNICAL CHARACTERISTICS

- Precision ± 5 µm - Environment Oil, soluble - Measurement capacities Ø3 to Ø16mm

# ACCESSORIES

• Standard mounting bracket ..... > REF: F24S