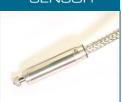

# MAIN FEATURES

Radial sensor PC02ACPI.

### - Technology - Stroke

LVDT 2 mm 8mm

- Cable diameter - Cable length

4 m

# ACCESSORIES

- Sensor extension cord 1,5m..... > REF: PC08015