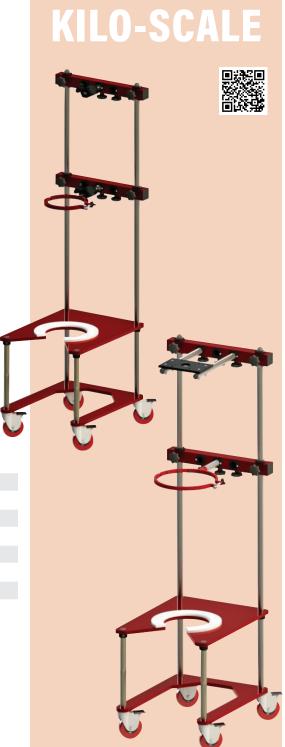

### **SUPPORT STAND**

Universal open frame stand design allows for maximum clearance and access to the ports on the head. To allow for vessel diversity and future scale-up, the frame has been designed to be fitted with Ace Glass large scale reactors.

#### Kilo Scale Support Stands:

- 10L to 150L
- 82.25" or 96.25" heights available
- Flange or Rod motor mount
- · Flange clamp for vessel
- Adjustable mounting bars
- Support shelf for flask
- · Easy access for materials collection
- Optional accessories for large scale distillation

| Reactor Size,<br>L | Flange Size,<br>mm | Motor Mount<br>Type | D x W x H<br>in      | Order<br>Code |
|--------------------|--------------------|---------------------|----------------------|---------------|
| 10-20              | 200                | Rod                 | 27.5 x 24.25 x 82.25 | 12842-02      |
| 10-20              | 200                | Flange              | 27.5 x 24.25 x 82.25 | 12842-04      |
| 30-50              | 300                | Flange              | 27.5 x 24.25 x 82.25 | 12842-06      |
| 50-150             | 300                | Flange              | 27.5 x 24.25 x 96.25 | 12842-08      |
| 100 (low profile)  | 400                | Flange              | 27.5 x 24.25 x 82.25 | 12842-10      |
| 50-150             | 400                | Flange              | 27.5 x 24.25 x 96.25 | 12842-12      |
| 10-50              | N/A                | Dual Rod            | 27.5 x 24.25 x 82.25 | 12842-20      |