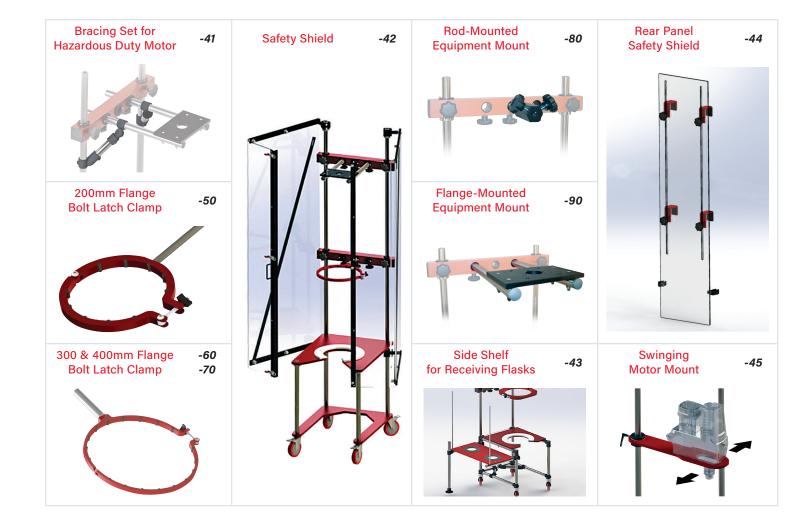

## **SUPPORT ACCESSORIES**

| Accessory                                                                                                      | Order<br>Code |
|----------------------------------------------------------------------------------------------------------------|---------------|
| Bracing Set for Flange Mount, strength for weight of hazardous duty motors                                     | 12842-41      |
| Safety Shield (Lexan™ and aluminum), fits 10L to 150L reactors                                                 | 12842-42      |
| Shelf with (2) 28" x 5/8" Stainless Steel Supports                                                             | 12842-43      |
| Rear Panel Safety Shield, (Lexan™ and aluminum)                                                                | 12842-44      |
| Swinging Motor Mount, designed for use with our 13553 standard motor and the (13569-01) Caframo 1540 Crossover | 12842-45      |
| Bolt Latch Clamp, 200mm Flange                                                                                 | 12842-50      |
| Bolt Latch Clamp, 300mm Flange                                                                                 | 12842-60      |
| Bolt Latch Clamp, 400mm Flange                                                                                 | 12842-70      |
| Rod Style Motor Mount                                                                                          | 12842-80      |
| Flange Style Motor Mount                                                                                       | 12842-90      |