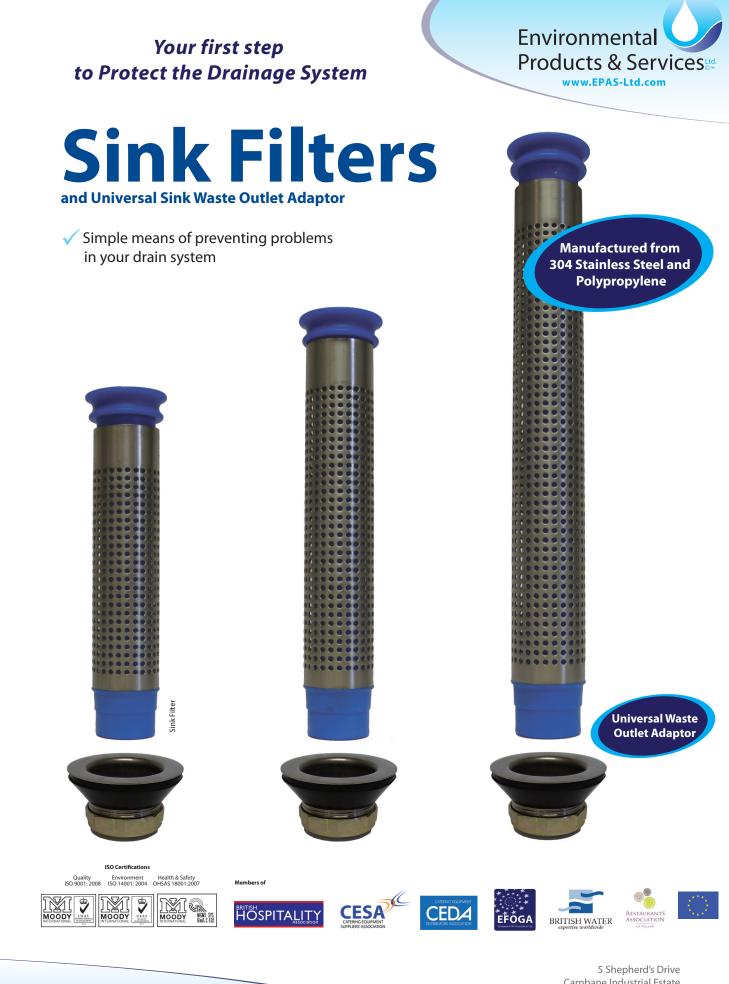

# **Specifications**

Sink Filter and Universal Waste Outlet Adaptor

#### Sink Filter

| Part No. | Bowl Height | Material                                                                               |
|----------|-------------|----------------------------------------------------------------------------------------|
| 1903P01  | 250mm       | 304 Stainless Steel and Polypropylene Inner + 304 Stainless Steel Waste Outlet Adaptor |
| 1903PO2  | 300mm       | 304 Stainless Steel and Polypropylene Inner + 304 Stainless Steel Waste Outlet Adaptor |
| 1903P03  | 400mm       | 304 Stainless Steel and Polypropylene Inner + 304 Stainless Steel Waste Outlet Adaptor |

## Universal Waste Outlet Adaptor (supplied as standard)

Part No. 0902P00

Locknut and Washer Supplied with the Universal Waste Outlet Adaptor