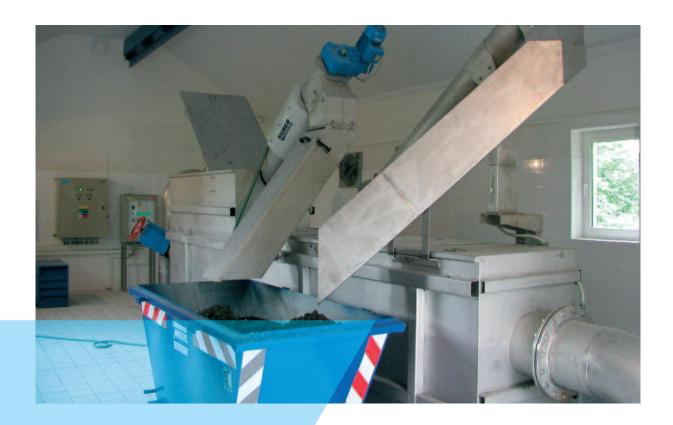

# Design and function

The ROTAMAT® Complete Plant Ro 5K combines wastewater fine screening and cross-flow separation in a very compact, high-performance mechanical preliminary treatment system. The feed flows at first through an inlet screen which separates the solids from the wastewater or process water and washes and compacts the screenings. The wastewater flows then into the grit trap which operates according to the cross-flow lamella principle and combines therefore the benefits of the counter flow and parallel flow principle. It is possible with this compact high-performance separator to achieve maximum separation efficiencies even under non-laminar flow conditions. By applying this separation system the machine length can be nearly halved compared to conventional longitudinal grit traps.

In addition, also the investment costs for buildings, encasings and covers are reduced.

ROTAMAT® Complete Plant Ro 5K